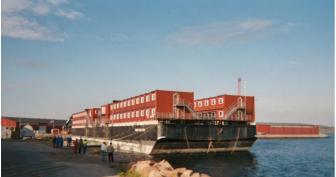

# **Bibby Bergen**

Floating Accommodation Barge

| G | F | N | F | R | Δ | L . |
|---|---|---|---|---|---|-----|

| Name             | Bibby Bergen                 |
|------------------|------------------------------|
| Туре             | Floating Accommodation Barge |
| Class            | Not currently classed        |
| Flag             | Denmark                      |
| Port of Registry | Vordingborg                  |
| IMO Number       | 7320681                      |

#### DIMENSIONS

| Barge Length  | 100m                              |
|---------------|-----------------------------------|
| Barge Width   | 25.68m (excluding gangway mounts) |
| Barge Depth   | 7.6m                              |
| Gross Tonnage | 7828                              |
| Net Tonnage   | 2348                              |

#### ACCOMMODATION

| Cabins          | 180 en-suite rooms across five<br>accommodation blocks within two floors<br>No air conditioning |
|-----------------|-------------------------------------------------------------------------------------------------|
| Connectivity    | Starlink WIFI                                                                                   |
| Catering        | Restaurant seating up to 130 persons<br>Fully equipped galley                                   |
| Communal Spaces | 4x recreation lounges<br>Full industrial laundry facilities                                     |
| UTILITIES       |                                                                                                 |
| Water           | Permanent 3 - 5 bar water pressure<br>connection required                                       |
| Power           | Shore power connection required                                                                 |
| Sewage          | Small holding tank                                                                              |