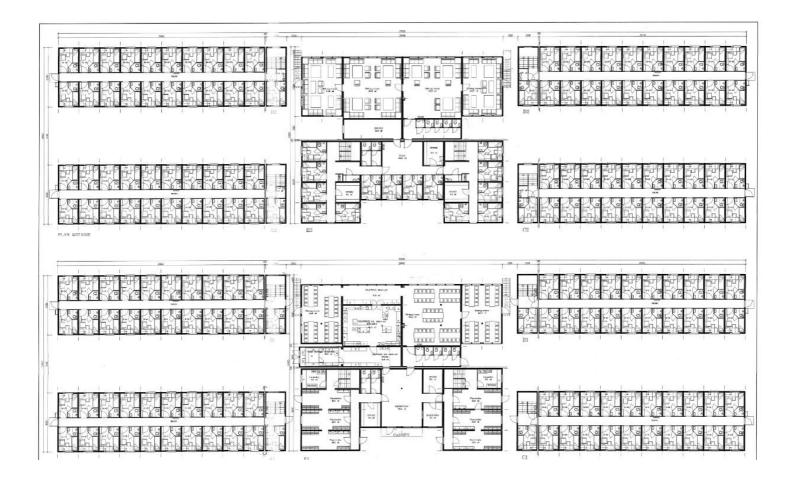

#### ACCOMMODATION

| Cabins          | 180 en-suite rooms across five<br>accommodation blocks within two floors<br>No air conditioning |
|-----------------|-------------------------------------------------------------------------------------------------|
| Connectivity    | Starlink WIFI                                                                                   |
| Catering        | Restaurant seating up to 130 persons<br>Fully equipped galley                                   |
| Communal Spaces | 4x recreation lounges<br>Full industrial laundry facilities                                     |
| UTILITIES       |                                                                                                 |
| Water           | Permanent 3 - 5 bar water pressure<br>connection required                                       |
| Power           | Shore power connection required                                                                 |
| Sewage          | Small holding tank                                                                              |