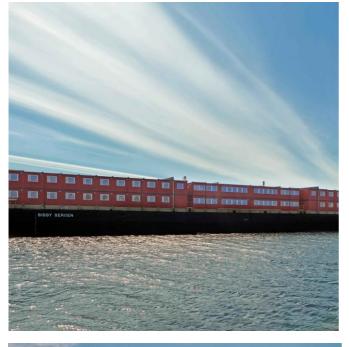

# **Bibby Bergen**

Floating Accommodation Barge

| G | F | N | F | R | Δ | L . |
|---|---|---|---|---|---|-----|

| Name             | Bibby Bergen                 |
|------------------|------------------------------|
| Туре             | Floating Accommodation Barge |
| Class            | Not currently classed        |
| Flag             | Denmark                      |
| Port of Registry | Vordingborg                  |
| IMO Number       | 7320681                      |

#### DIMENSIONS

| Barge Length  | 100m                              |
|---------------|-----------------------------------|
| Barge Width   | 25.68m (excluding gangway mounts) |
| Barge Depth   | 7.6m                              |
| Gross Tonnage | 7828                              |
| Net Tonnage   | 2348                              |

#### ACCOMMODATION

| Cabins          | 180 en-suite rooms across five<br>accommodation blocks within two floors<br>No air conditioning |
|-----------------|-------------------------------------------------------------------------------------------------|
| Connectivity    | Starlink WIFI                                                                                   |
| Catering        | Restaurant seating up to 130 persons<br>Fully equipped galley                                   |
| Communal Spaces | 4x recreation lounges<br>Full industrial laundry facilities                                     |
| UTILITIES       |                                                                                                 |
| Water           | Permanent 3 - 5 bar water pressure<br>connection required                                       |
| Power           | Shore power connection required                                                                 |
| Sewage          | Small holding tank                                                                              |