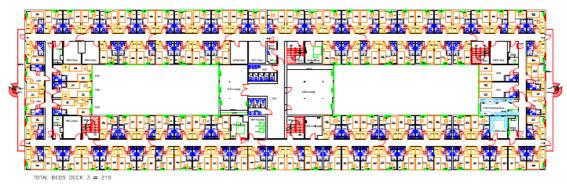

|
| Catering         | Restaurant seating up to 213 persons Fully equipped galley                                        |
| Communal Spaces  | Spacious recreation areas – can be used as a<br>café or gym<br>Full industrial laundry facilities |
| UTILITIES        |                                                                                                   |
| Water            | Inbuilt potable water tank                                                                        |
| Power            | Shore power required                                                                              |
| Sewage           | Inbuilt sewage tanks                                                                              |









PLAN VIEW ON DECK 3



PLAN VIEW ON DECK 1

## **ENQUIRIES**