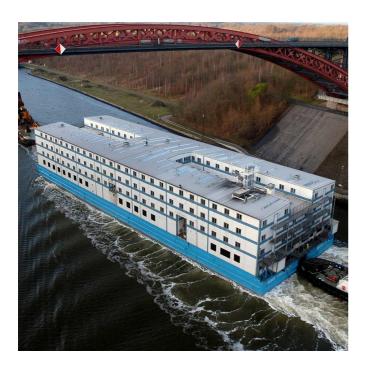

## **Bibby Challenge**

Floating Accommodation Barge

| GENERAL          |                                                                                                   |
|------------------|---------------------------------------------------------------------------------------------------|
| Name             | Bibby Challenge                                                                                   |
| Туре             | Floating Accommodation Barge                                                                      |
| Class            | Lloyds Registry                                                                                   |
| Flag             | Barbados Maritime                                                                                 |
| Port of Registry | Bridgetown                                                                                        |
| IMO Number       | 7607510                                                                                           |
|                  |                                                                                                   |
| DIMENSIONS       |                                                                                                   |
| Barge Length     | 91.44m                                                                                            |
| Barge Width      | 27.43m (excluding gangway mounts)                                                                 |
| Barge Depth      | 6.1m                                                                                              |
| Gross Tonnage    | 11,897                                                                                            |
| Net Tonnage      | 4,682                                                                                             |
|                  |                                                                                                   |
| ACCOMMODATION    |                                                                                                   |
| Cabins           | 337 en-suite rooms across four floors Air conditioning throughout                                 |
| Connectivity     | Starlink WIFI                                                                                     |
| Catering         | Restaurant seating up to 213 persons Fully equipped galley                                        |
| Communal Spaces  | Spacious recreation areas – can be used as a<br>café or gym<br>Full industrial laundry facilities |
| UTILITIES        |                                                                                                   |
| Water            | Inbuilt potable water tank                                                                        |
| Power            | Shore power required                                                                              |
| Sewage           | Inbuilt sewage tanks                                                                              |