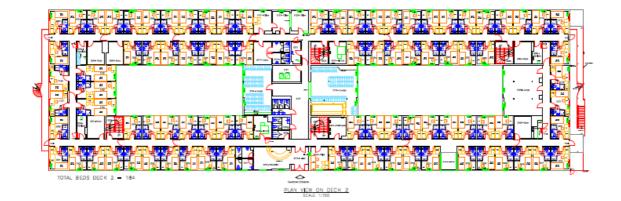

|
| Catering         | Restaurant seating up to 213 persons Fully equipped galley                                        |
| Communal Spaces  | Spacious recreation areas – can be used as a<br>café or gym<br>Full industrial laundry facilities |
| UTILITIES        |                                                                                                   |
| Water            | Inbuilt potable water tank                                                                        |
| Power            | Shore power required                                                                              |
| Sewage           | Inbuilt sewage tanks                                                                              |









PLAN VIEW ON DECK 3



PLAN VIEW ON DECK 1

## **ENQUIRIES**