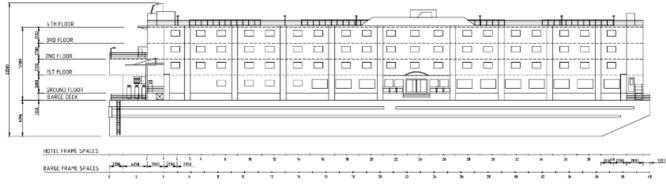

## **Bibby Progress**

Floating Accommodation Barge

| GENERAL          |                                            |
|------------------|--------------------------------------------|
| Name             | Bibby Progress                             |
| Туре             | Floating Accommodation Barge               |
| Class            | Lloyds Register                            |
| Flag             | Barbados                                   |
| Port of Registry | Bridgetown                                 |
| IMO Number       | 8639936                                    |
|                  |                                            |
| DIMENSIONS       |                                            |
| Barge Length     | 91.44m                                     |
| Barge Width      | 27.4m                                      |
| Barge Depth      | 6.1m                                       |
| Gross Tonnage    | 12611                                      |
| Net Tonnage      | 4030                                       |
|                  |                                            |
| ACCOMMODATION    |                                            |
| Cabins           | 151 en-suite rooms across & 4 single rooms |
|                  | with shared bathrooms across 4 decks       |
| Connectivity     | Air conditioning throughout Starlink WIFI  |
| Catering         | Restaurant seating up to 250 persons       |
|                  | Fully equipped galley                      |
| Communal Spaces  | Bar and lounge                             |
|                  | Gym                                        |
|                  | Full industrial laundry facilities         |
|                  | 2x passenger elevators to all floors       |
| UTILITIES        |                                            |
| Water            | Inbuilt potable water tanks                |
| Power            | Generates own power                        |
|                  | Inbuilt sewage tanks                       |
| Sewage           |                                            |