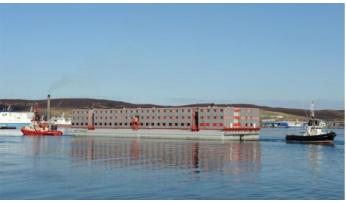

## **Bibby Stockholm**

Floating Accommodation Barge

| GENERAL          |                                                                                                 |
|------------------|-------------------------------------------------------------------------------------------------|
| Name             | Bibby Stockholm                                                                                 |
| Туре             | Floating Accommodation Barge                                                                    |
| Class            | Lloyds Registry                                                                                 |
| Flag             | Barbados Maritime                                                                               |
| Port of Registry | Bridgetown                                                                                      |
| IMO Number       | 8869476                                                                                         |
|                  |                                                                                                 |
| DIMENSIONS       |                                                                                                 |
| Barge Length     | 91.44m                                                                                          |
| Barge Width      | 27.43m (excluding gangway mounts)                                                               |
| Barge Depth      | 6.1m                                                                                            |
| Gross Tonnage    | 10,659                                                                                          |
| Net Tonnage      | 3,197                                                                                           |
|                  |                                                                                                 |
| ACCOMMODATION    |                                                                                                 |
| Cabins           | 222 en-suite rooms on 3 floors (64 on Deck 1, 72 on deck 2 and 86 on Deck 3)                    |
| Connectivity     | Starlink WIFI                                                                                   |
| Catering         | Restaurant seating up to 127 persons<br>Fully equipped galley                                   |
| Communal Spaces  | 10x recreation rooms – can be used as a<br>bar/lounge/gym<br>Full industrial laundry facilities |
|                  |                                                                                                 |
| UTILITIES        |                                                                                                 |
| Water            | Permanent 3 to 5 Bar water pressure connection required                                         |
| Power            | Shore power required                                                                            |
| Sewage           | Small holding tank                                                                              |