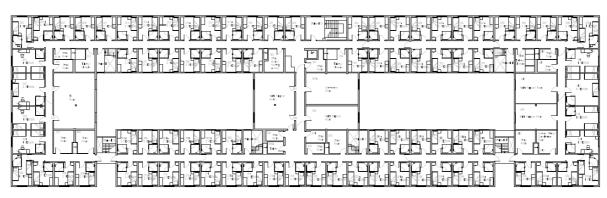

## **Bibby Stockholm**

Floating Accommodation Barge

| GENERAL          |                                                                                                 |
|------------------|-------------------------------------------------------------------------------------------------|
| Name             | Bibby Stockholm                                                                                 |
| Туре             | Floating Accommodation Barge                                                                    |
| Class            | Lloyds Registry                                                                                 |
| Flag             | Barbados Maritime                                                                               |
| Port of Registry | Bridgetown                                                                                      |
| IMO Number       | 8869476                                                                                         |
|                  |                                                                                                 |
| DIMENSIONS       |                                                                                                 |
| Barge Length     | 91.44m                                                                                          |
| Barge Width      | 27.43m (excluding gangway mounts)                                                               |
| Barge Depth      | 6.1m                                                                                            |
| Gross Tonnage    | 10,659                                                                                          |
| Net Tonnage      | 3,197                                                                                           |
|                  |                                                                                                 |
| ACCOMMODATION    |                                                                                                 |
| Cabins           | 222 en-suite rooms on 3 floors (64 on Deck 1, 72 on deck 2 and 86 on Deck 3)                    |
| Connectivity     | Starlink WIFI                                                                                   |
| Catering         | Restaurant seating up to 127 persons<br>Fully equipped galley                                   |
| Communal Spaces  | 10x recreation rooms – can be used as a<br>bar/lounge/gym<br>Full industrial laundry facilities |
|                  |                                                                                                 |
| UTILITIES        |                                                                                                 |
| Water            | Permanent 3 to 5 Bar water pressure connection required                                         |
| Power            | Shore power required                                                                            |
| Sewage           | Small holding tank                                                                              |

## **ENQUIRIES**

Deck 3