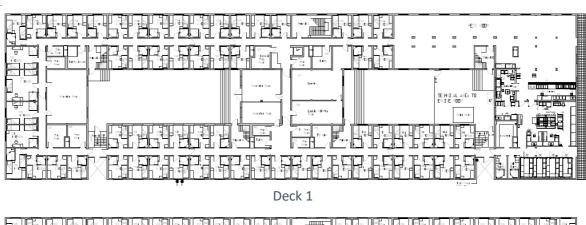

## **Bibby Stockholm**

Floating Accommodation Barge

| GENERAL          |                                                                                                 |
|------------------|-------------------------------------------------------------------------------------------------|
| Name             | Bibby Stockholm                                                                                 |
| Туре             | Floating Accommodation Barge                                                                    |
| Class            | Lloyds Registry                                                                                 |
| Flag             | Barbados Maritime                                                                               |
| Port of Registry | Bridgetown                                                                                      |
| IMO Number       | 8869476                                                                                         |
|                  |                                                                                                 |
| DIMENSIONS       |                                                                                                 |
| Barge Length     | 91.44m                                                                                          |
| Barge Width      | 27.43m (excluding gangway mounts)                                                               |
| Barge Depth      | 6.1m                                                                                            |
| Gross Tonnage    | 10,659                                                                                          |
| Net Tonnage      | 3,197                                                                                           |
|                  |                                                                                                 |
| ACCOMMODATION    |                                                                                                 |
| Cabins           | 222 en-suite rooms on 3 floors (64 on Deck 1, 72 on deck 2 and 86 on Deck 3)                    |
| Connectivity     | Starlink WIFI                                                                                   |
| Catering         | Restaurant seating up to 127 persons<br>Fully equipped galley                                   |
| Communal Spaces  | 10x recreation rooms – can be used as a<br>bar/lounge/gym<br>Full industrial laundry facilities |
|                  |                                                                                                 |
| UTILITIES        |                                                                                                 |
| Water            | Permanent 3 to 5 Bar water pressure connection required                                         |
| Power            | Shore power required                                                                            |
| Sewage           | Small holding tank                                                                              |