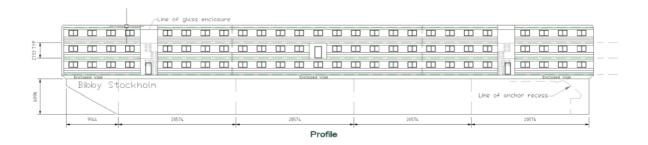

## **Bibby Stockholm**

Floating Accommodation Barge

| GENERAL          |                                                                                                 |
|------------------|-------------------------------------------------------------------------------------------------|
| Name             | Bibby Stockholm                                                                                 |
| Туре             | Floating Accommodation Barge                                                                    |
| Class            | Lloyds Registry                                                                                 |
| Flag             | Barbados Maritime                                                                               |
| Port of Registry | Bridgetown                                                                                      |
| IMO Number       | 8869476                                                                                         |
|                  |                                                                                                 |
| DIMENSIONS       |                                                                                                 |
| Barge Length     | 91.44m                                                                                          |
| Barge Width      | 27.43m (excluding gangway mounts)                                                               |
| Barge Depth      | 6.1m                                                                                            |
| Gross Tonnage    | 10,659                                                                                          |
| Net Tonnage      | 3,197                                                                                           |
|                  |                                                                                                 |
| ACCOMMODATION    |                                                                                                 |
| Cabins           | 222 en-suite rooms on 3 floors (64 on Deck 1, 72 on deck 2 and 86 on Deck 3)                    |
| Connectivity     | Starlink WIFI                                                                                   |
| Catering         | Restaurant seating up to 127 persons<br>Fully equipped galley                                   |
| Communal Spaces  | 10x recreation rooms – can be used as a<br>bar/lounge/gym<br>Full industrial laundry facilities |
|                  |                                                                                                 |
| UTILITIES        |                                                                                                 |
| Water            | Permanent 3 to 5 Bar water pressure connection required                                         |
| Power            | Shore power required                                                                            |
| Sewage           | Small holding tank                                                                              |