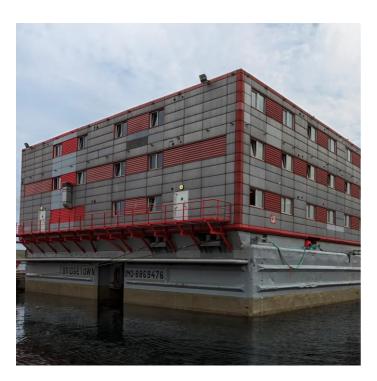

## **Bibby Stockholm**

Floating Accommodation Barge

| GENERAL          |                                                                                                 |
|------------------|-------------------------------------------------------------------------------------------------|
| Name             | Bibby Stockholm                                                                                 |
| Туре             | Floating Accommodation Barge                                                                    |
| Class            | Lloyds Registry                                                                                 |
| Flag             | Barbados Maritime                                                                               |
| Port of Registry | Bridgetown                                                                                      |
| IMO Number       | 8869476                                                                                         |
|                  |                                                                                                 |
| DIMENSIONS       |                                                                                                 |
| Barge Length     | 91.44m                                                                                          |
| Barge Width      | 27.43m (excluding gangway mounts)                                                               |
| Barge Depth      | 6.1m                                                                                            |
| Gross Tonnage    | 10,659                                                                                          |
| Net Tonnage      | 3,197                                                                                           |
|                  |                                                                                                 |
| ACCOMMODATION    |                                                                                                 |
| Cabins           | 222 en-suite rooms on 3 floors (64 on Deck 1, 72 on deck 2 and 86 on Deck 3)                    |
| Connectivity     | Starlink WIFI                                                                                   |
| Catering         | Restaurant seating up to 127 persons<br>Fully equipped galley                                   |
| Communal Spaces  | 10x recreation rooms – can be used as a<br>bar/lounge/gym<br>Full industrial laundry facilities |
|                  |                                                                                                 |
| UTILITIES        |                                                                                                 |
| Water            | Permanent 3 to 5 Bar water pressure connection required                                         |
| Power            | Shore power required                                                                            |
| Sewage           | Small holding tank                                                                              |