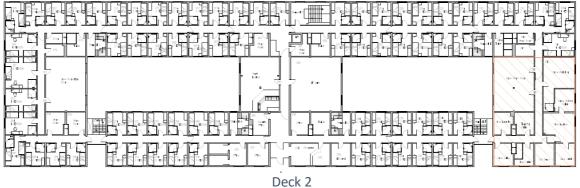

## **Bibby Stockholm**

Floating Accommodation Barge

| GENERAL          |                                                                                                 |
|------------------|-------------------------------------------------------------------------------------------------|
| Name             | Bibby Stockholm                                                                                 |
| Туре             | Floating Accommodation Barge                                                                    |
| Class            | Lloyds Registry                                                                                 |
| Flag             | Barbados Maritime                                                                               |
| Port of Registry | Bridgetown                                                                                      |
| IMO Number       | 8869476                                                                                         |
|                  |                                                                                                 |
| DIMENSIONS       |                                                                                                 |
| Barge Length     | 91.44m                                                                                          |
| Barge Width      | 27.43m (excluding gangway mounts)                                                               |
| Barge Depth      | 6.1m                                                                                            |
| Gross Tonnage    | 10,659                                                                                          |
| Net Tonnage      | 3,197                                                                                           |
|                  |                                                                                                 |
| ACCOMMODATION    |                                                                                                 |
| Cabins           | 222 en-suite rooms on 3 floors (64 on Deck 1, 72 on deck 2 and 86 on Deck 3)                    |
| Connectivity     | Starlink WIFI                                                                                   |
| Catering         | Restaurant seating up to 127 persons<br>Fully equipped galley                                   |
| Communal Spaces  | 10x recreation rooms – can be used as a<br>bar/lounge/gym<br>Full industrial laundry facilities |
|                  |                                                                                                 |
| UTILITIES        |                                                                                                 |
| Water            | Permanent 3 to 5 Bar water pressure connection required                                         |
| Power            | Shore power required                                                                            |
| Sewage           | Small holding tank                                                                              |